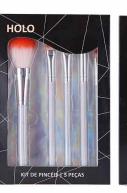

#### **FO「**SENSE 丰硕 美 妆

MAKEUP BRUSH SET

- ✓ Item No.FTS-1002 6pcs/Set
- ✓ Handle Material: Plastic
- ✓ Bristle Material: Synthetic Hair/Natural Hair
- ✓ Can be used with powder, cream, and liquid formula
- ✓ 100% synthetic bristles are cruelty-free