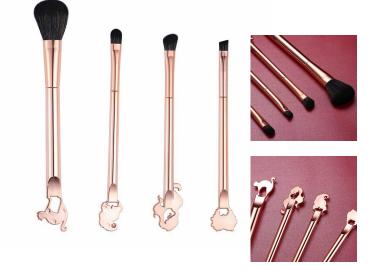

- ✓ Item No.FTS-1003 8pcs/Set
- ✓ Handle Material: Plastic
- ✓ Bristle Material: Synthetic Hair/Natural Hair
- $\checkmark$  Can be used with powder, cream, and liquid formula
- ✓ 100% synthetic bristles are cruelty-free