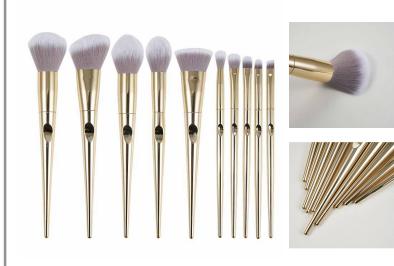

- Item No.FTS-1001 8pcs/Set
- Handle Material: Plastic
- ✓ Bristle Material: Synthetic Hair/Natural Hair
- $\checkmark$  Can be used with powder, cream, and liquid formulas
- ✓ 100% synthetic bristles are cruelty-free