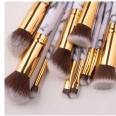

### PATENTED PRODUCT

C

▲ FKS-808

化

牧刷组

<<

- ✓ Item No.FTS-1000 8pcs/Set
- ✓ Handle Material: Plastic
- ✓ Bristle Material: Synthetic Hair/Natural Hair
- ✓ Can be used with powder, cream, and liquid formulas
- ✓ 100% synthetic bristles are cruelty-free