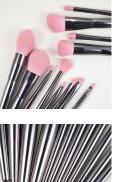

- Item No.FTS-1007 12pcs/Set
- Handle Material: Aluminum

 $\checkmark$ 

- Bristle Material: Synthetic Hair/Natural Hair
- ✓ Can be used with powder, cream, and liquid formulas
- ✓ 100% synthetic bristles are cruelty-free