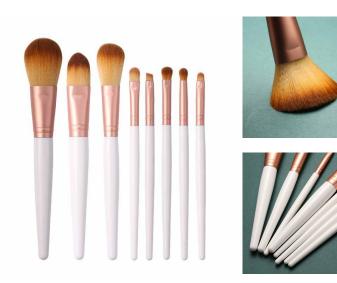

ral Hair
- ✓ Can be used with powder, cream, and liquid formulas
- ✓ 100% synthetic bristles are cruelty-free





- Item No.FTS-103611pcs/Set
- / Handle Material: Wood/Plastic
- Bristle Material: Synthetic Hair/Natural Hair
- Can be used with powder, cream, and liquid formulas
- 100% synthetic bristles are cruelty-free

化妆刷组





 $\checkmark$ 



- Item No.FTS-1037 8pcs/Set
- ✓ Handle Material: Wood/Plastic
- ✓ Bristle Material: Synthetic Hair/Natural Hair
- $\checkmark$  Can be used with powder, cream, and liquid formulas
- ✓ 100% synthetic bristles are cruelty-free

- ✓ Item No.FTS-1038 5pcs/Set
- ✓ Handle Material: Aluminum
- ✓ Bristle Material: Synthetic Hair/Natural Hair
- ✓ Can be used with powder, cream, and liquid formulas
- 100% synthetic bristles are cruelty-free

化妆刷组 >>







- ✓ Item No.FTS-1039 8pcs/Set
- ✓ Handle Material: Wood/Plastic
- ✓ Bristle Material: Synthetic Hair/Natural Hair
- ✓ Can be used with powder, cream, and liquid formulas
- ✓ 100% synthetic bristles are cruelty-free

- / Item No.FTS-1040 9pcs/Set
- Handle Material: Wood/Plastic
- ✓ Bristle Material: Synthetic Hair/Natural Hair
  - Can be used with powder, cream, and liquid formulas
- ✓ 100% synthetic bristles are cruelty-free



- ✓ Item No.FTS-1041 3pcs/Set
- ✓ Handle Material: Wood/Plastic
- ✓ Bristle Material: Synthetic Hair/Natural Hair
- ✓ Can be used with powder, cream, and liquid formulas
- ✓ 100% synthetic bristles are cruelty-free

- ✓ Item No.FTS-1042 3pcs/Set
- ✓ Handle Material: Wood/Plastic
- ✓ Bristle Material: Synthetic Hair/Natural Hair
- ✓ Can be used with powder, cream,