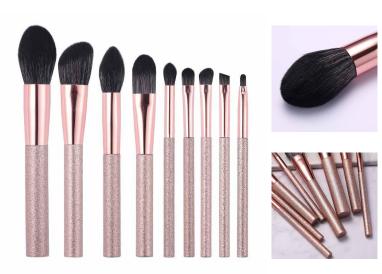

tural Hair
- ✓ Can be used with powder, cream, and liquid formulas
- ✓ 100% synthetic bristles are cruelty-free



- ✓ Item No.FTS-1008 12pcs/Set
- ✓ Handle Material: Aluminum
- ✓ Bristle Material: Synthetic Hair/Natural Hair
- $\checkmark$  Can be used with powder, cream, and liquid formulas
- ✓ 100% synthetic bristles are cruelty-free





- ✓ Item No.FTS-1009 8pcs/Set
- ✓ Handle Material: Aluminum
- ✓ Bristle Material: Synthetic Hair/Natural Hair
  - Can be used with powder, cream, and liquid formulas
  - 100% synthetic bristles are cruelty-free

- ✓ Item No.FTS-1010 11pcs/Set
- ✓ Handle Material: Aluminum
- ✓ Bristle Material: Synthetic Hair/Natural Hair
- ✓ Can be used with powder, cream, and liquid formulas
- ✓ 100% synthetic bristles are cruelty-free

化 牧 刷 组 》

MAKEUP BRUSH SET





- Item No.FTS-1011 9pcs/Set
- ✓ Handle Material: Plastic/Aluminum
- ✓ Bristle Material: Synthetic Hair/Natural Hair
- $\checkmark$  Can be used with powder, cream, and liquid formulas
- ✓ 100% synthetic bristles are cruelty-free



- ✓ Item No.FTS-1012 8pcs/Set
- ✓ Handle Material: Plastic/Aluminum
- ✓ Bristle Material: Synthetic Hair/Natural Hair
- $\checkmark$  Can be used with powder, cream, and liquid formulas
- ✓ 100% synthetic bristles are cruelty-free

化妆刷组

#### **FO「**SENSE 丰硕 美 妆







- ✓ Item No.FTS-1013 15pcs/Set
- ✓ Handle Material: Wood/Plastic
- ✓ Bristle Material: Synthetic Hair/Natural Hair
- ✓ Can be used with powder, cream, and liquid formulas
- ✓ 100% synthetic bristles are cruelty-free

- ✓ Item No.FTS-1014 14pcs/Set
- ✓ Handle Material: Wood/Plastic
- ✓ Bristle Ma