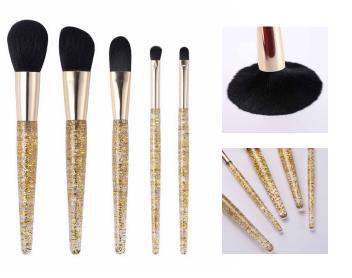

### PATENTED PRODUCT

C

▲ FKS-808

化

牧刷组

<<

- ✓ Item No.FTS-1000 8pcs/Set
- ✓ Handle Material: Plastic
- ✓ Bristle Material: Synthetic Hair/Natural Hair
- ✓ Can be used with powder, cream, and liquid formulas
- ✓ 100% synthetic bristles are cruelty-free