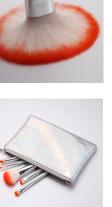

#### **FO「**SENSE 丰硕 美 妆

MAKEUP BRUSH SET

- ✓ Item No.FTS-1002 6pcs/Set
- ✓ Handle Material: Plastic
- ✓ Bristle Material: Synthetic Hair/Natural Hair
- ✓ Can be used with powder, cream, and liquid formula
- ✓ 100% synthetic bristles are cruelty-free