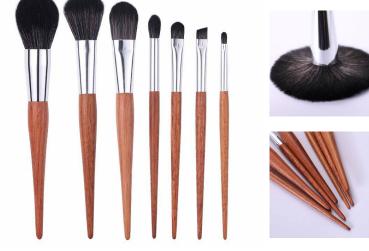

- ✓ Item No.FTS-1003 8pcs/Set
- ✓ Handle Material: Plastic
- ✓ Bristle Material: Synthetic Hair/Natural Hair
- $\checkmark$  Can be used with powder, cream, and liquid formula
- ✓ 100% synthetic bristles are cruelty-free