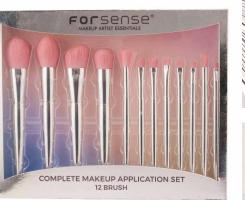

- Item No.FTS-1007 12pcs/Set
- Handle Material: Aluminum

 $\checkmark$ 

- Bristle Material: Synthetic Hair/Natural Hair
- ✓ Can be used with powder, cream, and liquid formulas
- ✓ 100% synthetic bristles are cruelty-free