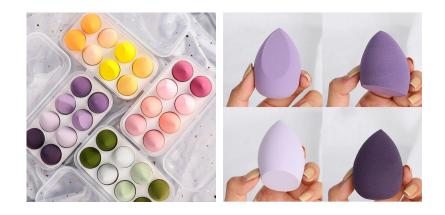

- ✓ Item No.FFR-1000✓ Package Size:95\*95\*65mm
- ✓Size:58\*38mm
- ✓Material: Non-Latex

- ✓ Item No.FFR-1001
- ✓ Package Size:95\*95\*65mm
- ✓Size:58\*38mm
- ✓Material: Non-Latex

海绵粉扑

✓ Item No.FFR-1003
✓ Package Size:82\*32\*82mm
✓ Size:80\*40mm
✓ Material: Non-Latex

- ✓ Item No.FFR-1004
- ✓ Package Size:265\*45\*85mm
- ✓ Snowman Size:60\*40mm
- ✓Material: Non-Latex

绵粉

扑

- ✓Item No.FFR-1005
- ✓ Package Size:95\*95\*65mm
- ✓ Size:58\*38mm
- ✓Material: Non-Latex

- ✓Item No.FFR-1006
- ✓Package Size:200\*95\*65mm
- ✓ Size:58\*38mm
- ✓Material: Non-Latex