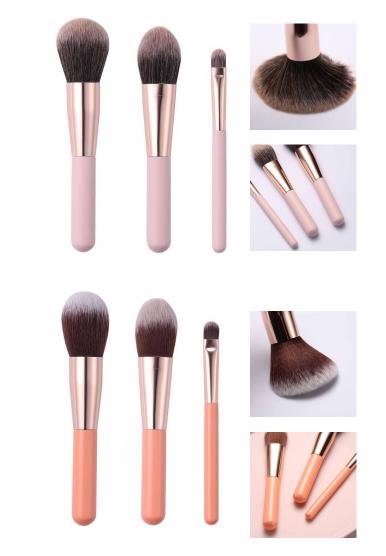

### PATENTED PRODUCT

C

▲ FKS-808

化

牧刷组

<<

- ✓ Item No.FTS-1000 8pcs/Set
- ✓ Handle Material: Plastic
- ✓ Bristle Material: Synthetic Hair/Natural Hair
- ✓ Can be used with powder, cream, and liquid formulas
- ✓ 100% synthetic bristles are cruelty-free

- Item No.FTS-1001 8pcs/Set
- Handle Material: Plastic
- ✓ Bristle Material: Synthetic Hair/Natural Hair
- $\checkmark$  Can be used with powder, cream, and liquid formulas
- ✓ 100% synthetic bristles are cruelty-free