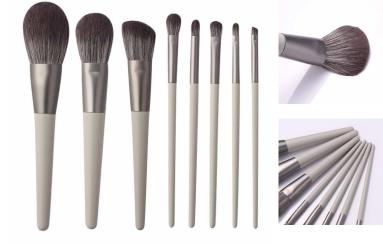

- ✓ Item No.FTS-1003 8pcs/Set
- ✓ Handle Material: Plastic
- ✓ Bristle Material: Synthetic Hair/Natural Hair
- $\checkmark$  Can be used with powder, cream, and liquid formula
- ✓ 100% synthetic bristles are cruelty-free