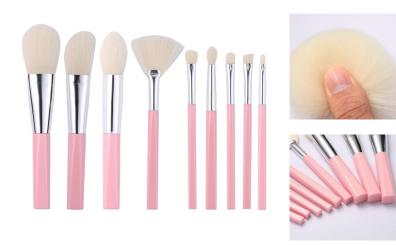

- Item No.FTS-1001 8pcs/Set
- Handle Material: Plastic
- ✓ Bristle Material: Synthetic Hair/Natural Hair
- $\checkmark$  Can be used with powder, cream, and liquid formulas
- ✓ 100% synthetic bristles are cruelty-free