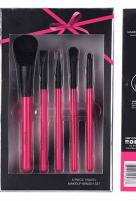

used with powder, cream, and liquid formulas
- ✓ 100% synthetic bristles are cruelty-free



SET

ſŁ

牧刷组







- / Item No.FTS-1093
- Handle Material: Wood/Plastic
- ✓ Bristle Material: Synthetic Hair/Natural Hair
- $\checkmark$  Can be used with powder, cream, and liquid formulas
- 100% synthetic bristles are cruelty-free





- ✓ Item No.FTS-1094
- ✓ Handle Material: Wood/Plastic
- ✓ Bristle Material: Synthetic Hair/Natural Hair
- $\checkmark$  Can be used with powder, cream, and liquid formulas
- ✓ 100% synthetic bristles are cruelty-free

#### **FO「**SENSE 丰硕 美 妆







- / Item No.FTS-1095
- ✓ Handle Material: Wood/Plastic
- ✓ Bristle Material: Synthetic Hair/Natural Hair
- ✓ Can be used with powder, cream, and liquid formulas
- ✓ 100% synthetic bristles are cruelty-free

化妆刷组 >>







- ✓ Item No.FTS-1096
- ✓ Handle Material: Wood/Plastic
- ✓ Bristle Material: Synthetic Hair/Natural Hair
- $\checkmark$  Can be used with powder, cream, and liquid formulas
- 100% synthetic bristles are cruelty-free



MAKEUP BRUSH SET

ſŁ

牧刷组





- Item No.FTS-1097
- Handle Material: Wood/Plastic
- Bristle Material: Synthetic Hair/Natural Hair
- Can be used with powder, cream, and liquid formulas
- ✓ 100% synthetic bristles are cruelty-free





- Item No.FTS-1098
- Handle Material: Plastic
- ✓ Bristle Material: Synthetic Hair/Natural Hair
- Can be used with powder, cream, and liquid formulas
- ✓ 100% synthetic bristles are cruelty-free

#### 









✓ Item No.FTS-1099

- ✓ Handle Material: Wood/Plastic
- ✓ Bristle Material: Synthetic Hair/Natural Hair
- ✓ Can be used with powde