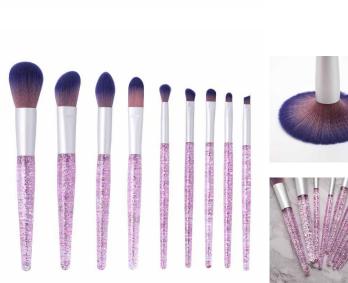

- ✓ Item No.FTS-1003 8pcs/Set
- ✓ Handle Material: Plastic
- ✓ Bristle Material: Synthetic Hair/Natural Hair
- $\checkmark$  Can be used with powder, cream, and liquid formula
- ✓ 100% synthetic bristles are cruelty-free