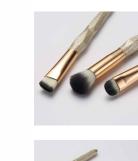

#### **FO「**SENSE 丰硕 美 妆

MAKEUP BRUSH SET

- ✓ Item No.FTS-1002 6pcs/Set
- ✓ Handle Material: Plastic
- ✓ Bristle Material: Synthetic Hair/Natural Hair
- ✓ Can be used with powder, cream, and liquid formula
- ✓ 100% synthetic bristles are cruelty-free