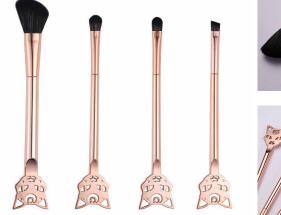

- Item No.FTS-1001 8pcs/Set
- Handle Material: Plastic
- ✓ Bristle Material: Synthetic Hair/Natural Hair
- $\checkmark$  Can be used with powder, cream, and liquid formulas
- ✓ 100% synthetic bristles are cruelty-free