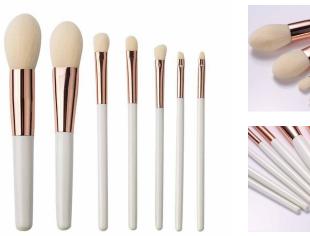

#### **FO「**SENSE 丰硕 美 妆

MAKEUP BRUSH SET

- ✓ Item No.FTS-1002 6pcs/Set
- ✓ Handle Material: Plastic
- ✓ Bristle Material: Synthetic Hair/Natural Hair
- ✓ Can be used with powder, cream, and liquid formula
- ✓ 100% synthetic bristles are cruelty-free