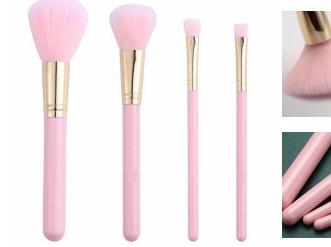

### PATENTED PRODUCT

C

▲ FKS-808

化

牧刷组

<<

- ✓ Item No.FTS-1000 8pcs/Set
- ✓ Handle Material: Plastic
- ✓ Bristle Material: Synthetic Hair/Natural Hair
- ✓ Can be used with powder, cream, and liquid formulas
- ✓ 100% synthetic bristles are cruelty-free