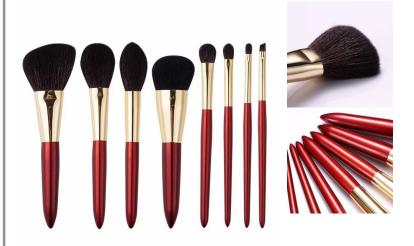

### PATENTED PRODUCT

C

▲ FKS-808

化

牧刷组

<<

- ✓ Item No.FTS-1000 8pcs/Set
- ✓ Handle Material: Plastic
- ✓ Bristle Material: Synthetic Hair/Natural Hair
- ✓ Can be used with powder, cream, and liquid formulas
- ✓ 100% synthetic bristles are cruelty-free