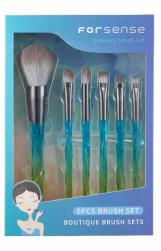

#### **FO「**SENSE 丰硕 美 妆

MAKEUP BRUSH SET

- ✓ Item No.FTS-1002 6pcs/Set
- ✓ Handle Material: Plastic
- ✓ Bristle Material: Synthetic Hair/Natural Hair
- ✓ Can be used with powder, cream, and liquid formula
- ✓ 100% synthetic bristles are cruelty-free