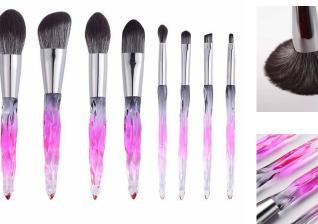

**FOF**SENSE 主硕 美 妆

- ✓ Item No.FTS-126 16pcs/Set
- ✓ Handle Material: Wood/Plastic/Elastic Paint
- ✓ Bristle Material: Synthetic Hair/Natural Hair
- ✓ Can be used with powder, cream, and liquid formulas
- ✓ 100% synthetic bristles are cruelty-free