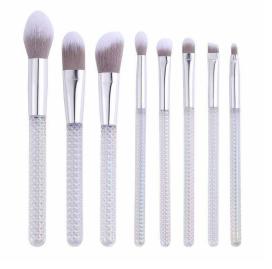

O F O F O F O F O F O F O F O F O F O F O F O F O F O F O F O F O F O F O F O F O F O F O F O F O F O F O F O F O F O F O F O F O F O F O F O F O F O F O F O F O F O F O F O F O F O F O F O F O F O F O F O F O F O F O F O F O F O F O F O F O F O F O F O F O F O F O F O F O F O F O F O F O F O F O F O F O F O F O F O F O F O F O F O F O F O F O F O F O F O F O F O F O F O F O F O F O F O F O F O F O F O F O F O F O F O F O F O F O F O F O F O F O F O F O F O F O F O F O F O F O F O F O F O F O F O F O F O F O F O F O F O F O F O F O F O F O F O F O F O F O F O F O F O F O F O F O F O F O F O F O F O F O F O F O F O F O F O F O F O F O F O F O F O F O F O F O F O F O F O F O F O F O F O F O F O F O F O F O F O F O F O F O F O F O F O F O F O F O F O F O F O F O F O F O F O F O**

化妆刷组

>>







- Item No.FTS-10698pcs/Set
- ✓ Handle Material: Plastic
- ✓ Bristle Material: Synthetic Hair/Natural Hair
- $\checkmark$  Can be used with powder, cream, and liquid formulas
- ✓ 100% synthetic bristles are cruelty-free



- ✓ Item No.FTS-1070 11pcs/Set
- ✓ Handle Material: Plastic
- ✓ Bristle Material: Synthetic Hair/Natural Hair
- $\checkmark$  Can be used with powder, cream, and liquid formulas
- ✓ 100% synthetic bristles are cruelty-free



- Item No.FTS-10717pcs/Set
- Handle Material: Plastic
- Bristle Material: Synthetic Hair/Natural Hair
- Can be used with powder, cream, and liquid formulas
- 100% synthetic bristles are cruelty-free



- ✓ Item No.FTS-1072 3pcs/Set
  - Handle Material: Wood/Plastic
- Bristle Material: Synthetic Hair/Natural Hair
- Can be used with powder, cream