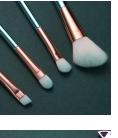

### PATENTED PRODUCT

C

▲ FKS-808

化

牧刷组

<<

- ✓ Item No.FTS-1000 8pcs/Set
- ✓ Handle Material: Plastic
- ✓ Bristle Material: Synthetic Hair/Natural Hair
- ✓ Can be used with powder, cream, and liquid formulas
- ✓ 100% synthetic bristles are cruelty-free