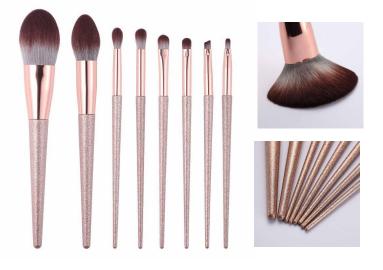

### PATENTED PRODUCT

C

▲ FKS-808

化

牧刷组

<<

- ✓ Item No.FTS-1000 8pcs/Set
- ✓ Handle Material: Plastic
- ✓ Bristle Material: Synthetic Hair/Natural Hair
- ✓ Can be used with powder, cream, and liquid formulas
- ✓ 100% synthetic bristles are cruelty-free