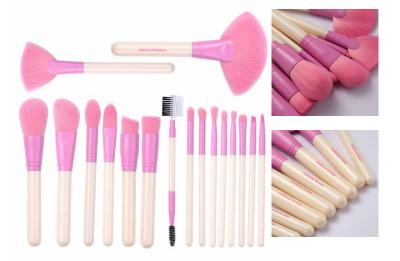

#### **FO「**SENSE 丰硕 美 妆

MAKEUP BRUSH SET

- ✓ Item No.FTS-1002 6pcs/Set
- ✓ Handle Material: Plastic
- ✓ Bristle Material: Synthetic Hair/Natural Hair
- ✓ Can be used with powder, cream, and liquid formula
- ✓ 100% synthetic bristles are cruelty-free

- ✓ Item No.FTS-1003 8pcs/Set
- ✓ Handle Material: Plastic
- ✓ Bristle Material: Synthetic Hair/Natural Hair
- $\checkmark$  Can be used with powder, cream, and liquid formula
- ✓ 100% synthetic bristles are cruelty-free