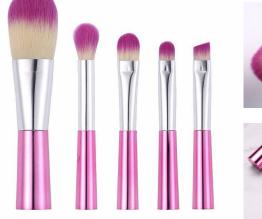

Natural Hair
- ✓ Can be used with powder, cream, and liquid formulas
- ✓ 100% synthetic bristles are cruelty-free





- Item No.FTS-103611pcs/Set
- / Handle Material: Wood/Plastic
- Bristle Material: Synthetic Hair/Natural Hair
- Can be used with powder, cream, and liquid formulas
- 100% synthetic bristles are cruelty-free

化妆刷组





 $\checkmark$ 



- Item No.FTS-1037 8pcs/Set
- ✓ Handle Material: Wood/Plastic
- ✓ Bristle Material: Synthetic Hair/Natural Hair
- $\checkmark$  Can be used with powder, cream, and liquid formulas
- ✓ 100% synthetic bristles are cruelty-free

- ✓ Item No.FTS-1038 5pcs/Set
- ✓ Handle Material: Aluminum
- ✓ Bristle Material: Synthetic Hair/Natural Hair
- ✓ Can be used with powder, cream, and liquid formulas
- 100% synthetic bristles are cruelty-free

化妆刷组 >>







- ✓ Item No.FTS-1039 8pcs/Set
- ✓ Handle Material: Wood/Plastic
- ✓ Bristle Material: Synthetic Hair/Natural Hair
- ✓ Can be used with powder, cream, and liquid formulas
- ✓ 100% synthetic bristles are cruelty-free

- / Item No.FTS-1040 9pcs/Set
- Handle Material: Wood/Plastic
- ✓ Bristle Material: Synthetic Hair/Natural Hair
  - Can be used with powder, cream, and liquid formulas
- ✓ 100% synthetic bristles are cruelty-free



- ✓ Item No.FTS-1041 3pcs/Set
- ✓ Handle Material: Wood/Plastic
- ✓ Bristle Material: Synthetic Hair/Natural Hair
- ✓ Can be used with powder, cream, and liquid formulas
- ✓ 100% synthetic bristles are cruelty-free

- ✓ Item No.FTS-1042 3pcs/Set
- ✓ Handle Material: Wood/Plastic
- ✓ Bristle Material: Synthetic Hair/Natural Hair
- ✓ Can be used with powder, cre