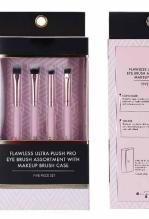

### PATENTED PRODUCT

C

▲ FKS-808

化

牧刷组

<<

- ✓ Item No.FTS-1000 8pcs/Set
- ✓ Handle Material: Plastic
- ✓ Bristle Material: Synthetic Hair/Natural Hair
- ✓ Can be used with powder, cream, and liquid formulas
- ✓ 100% synthetic bristles are cruelty-free