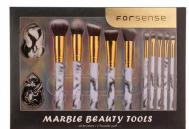

O F O F O F O F O F O F O F O F O F O F O F O F O F O F O F O F O F O F O**



- ✓ Item No.FTS-1079 4pcs/Set
- ✓ Handle Material: Wood/Plastic
- ✓ Bristle Material: Synthetic Hair/Natural Hair
- ✓ Can be used with powder, cream, and liquid formulas
- ✓ 100% synthetic bristles are cruelty-free

- ✓ Item No.FTS-1080 4pcs/Set
- ✓ Handle Material: Wood/Plastic
- ✓ Bristle Material: Synthetic Hair/Natural Hair
- ✓ Can be used with powder, cream, and liquid formulas
- ✓ 100% synthetic bristles are cruelty-free

MAKEUP BRUSH SET

化妆刷组

>>

FORSEASE 丰 硕 美 妆



COLORFUL BEAUTY TOOLS







- Item No.FTS-1081
- Handle Material: Wood/Plastic
- Bristle Material: Synthetic Hair/Natural Hair  $\checkmark$
- Can be used with powder, cream, and liquid formulas
- 100% synthetic bristles are cruelty-free









- Item No.FTS-1082
- Handle Material: Wood/Plastic  $\checkmark$
- Bristle Material: Synthetic Hair/Natural Hair  $\checkmark$
- Can be used with powder, cream, and liquid formulas
- 100% synthetic bristles are cruelty-free

### **FO F O F O F O F O F O F O F O F O F O F O F O F O F O F O F O F O F O F O F O F O F O F O F O F O F O F O F O F O F O F O F O F O F O F O F O F O F O F O F O F O F O F O F O F O F O F O F O F O F O F O F O F O F O F O F O F O F O F O F O F O F O F O F O F O F O F O F O F O F O F O F O F O F O F O F O F O F O F O F O F O F O F O F O F O F O F O F O F O F O F O F O F O F O F O F O F O F O F O F O F O F O F O F O F O F O F O F O F O F O F O F O F O F O F O F O F O F O F O F O F O F O F O F O F O F O F O F O F O F O F O F O F O F O F O F O F O F O F O F O F