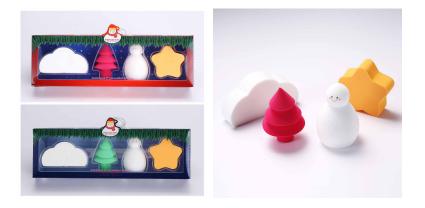

- ✓ Item No.FFR-1004
- ✓ Package Size:265\*45\*85mm
- ✓ Snowman Size:60\*40mm
- ✓Material: Non-Latex

绵粉

扑

- ✓Item No.FFR-1005
- ✓ Package Size:95\*95\*65mm
- ✓ Size:58\*38mm
- ✓Material: Non-Latex

- ✓Item No.FFR-1006
- ✓Package Size:200\*95\*65mm
- ✓ Size:58\*38mm
- ✓Material: Non-Latex