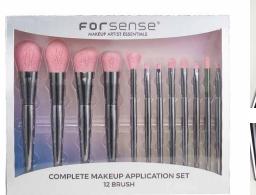

- Item No.FTS-1007 12pcs/Set
- Handle Material: Aluminum

 $\checkmark$ 

- Bristle Material: Synthetic Hair/Natural Hair
- ✓ Can be used with powder, cream, and liquid formulas
- ✓ 100% synthetic bristles are cruelty-free