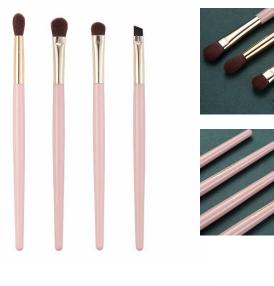

### PATENTED PRODUCT

C

▲ FKS-808

化

牧刷组

<<

- ✓ Item No.FTS-1000 8pcs/Set
- ✓ Handle Material: Plastic
- ✓ Bristle Material: Synthetic Hair/Natural Hair
- ✓ Can be used with powder, cream, and liquid formulas
- ✓ 100% synthetic bristles are cruelty-free