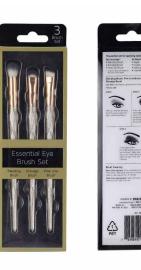

- Item No.FTS-1001 8pcs/Set
- Handle Material: Plastic
- ✓ Bristle Material: Synthetic Hair/Natural Hair
- $\checkmark$  Can be used with powder, cream, and liquid formulas
- ✓ 100% synthetic bristles are cruelty-free