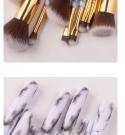

### PATENTED PRODUCT

C

▲ FKS-808

化

牧刷组

<<

- ✓ Item No.FTS-1000 8pcs/Set
- ✓ Handle Material: Plastic
- ✓ Bristle Material: Synthetic Hair/Natural Hair
- ✓ Can be used with powder, cream, and liquid formulas
- ✓ 100% synthetic bristles are cruelty-free