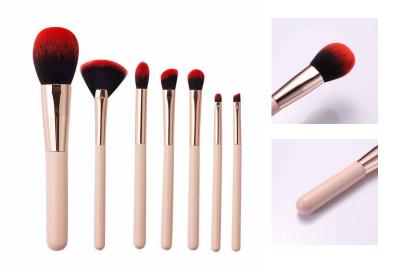

#### **FO「**SENSE 丰硕 美 妆

MAKEUP BRUSH SET

- ✓ Item No.FTS-1002 6pcs/Set
- ✓ Handle Material: Plastic
- ✓ Bristle Material: Synthetic Hair/Natural Hair
- ✓ Can be used with powder, cream, and liquid formula
- ✓ 100% synthetic bristles are cruelty-free