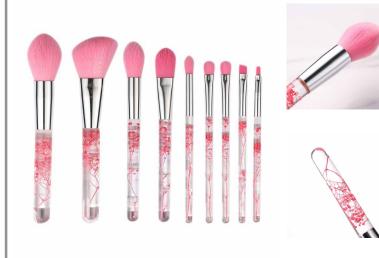

MAKEUP BRUSH SET

化妆刷组

>>

FORSEASE 丰 硕 美 妆

COLORFUL BEAUTY TOOLS

- Item No.FTS-1081
- Handle Material: Wood/Plastic
- Bristle Material: Synthetic Hair/Natural Hair  $\checkmark$
- Can be used with powder, cream, and liquid formulas
- 100% synthetic bristles are cruelty-free