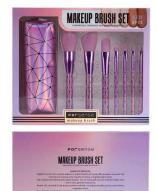

#### **FO「**SENSE 丰硕 美 妆

MAKEUP BRUSH SET

- ✓ Item No.FTS-1002 6pcs/Set
- ✓ Handle Material: Plastic
- ✓ Bristle Material: Synthetic Hair/Natural Hair
- ✓ Can be used with powder, cream, and liquid formula
- ✓ 100% synthetic bristles are cruelty-free