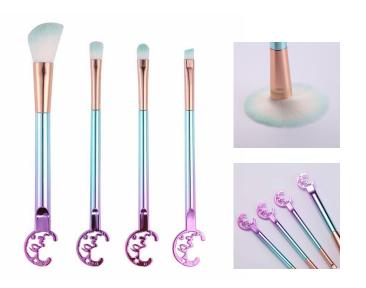

/Natural Hair
- ✓ Can be used with powder, cream, and liquid formulas
- ✓ 100% synthetic bristles are cruelty-free

- / Item No.FTS-1040 9pcs/Set
- Handle Material: Wood/Plastic
- ✓ Bristle Material: Synthetic Hair/Natural Hair
  - Can be used with powder, cream, and liquid formulas
- ✓ 100% synthetic bristles are cruelty-free



- ✓ Item No.FTS-1041 3pcs/Set
- ✓ Handle Material: Wood/Plastic
- ✓ Bristle Material: Synthetic Hair/Natural Hair
- ✓ Can be used with powder, cream, and liquid formulas
- ✓ 100% synthetic bristles are cruelty-free

- ✓ Item No.FTS-1042 3pcs/Set
- ✓ Handle Material: Wood/Plastic
- ✓ Bristle Material: Synthetic Hair/Natural Hair
- ✓ Can be used with powder, cream, and liquid formulas
- ✓ 100% synthetic bristles are cruelty-free

MAKEUP BRUSH SET

化妆刷组

>>

K

牧刷组



| FOL | S | е | ns | e |
|-----|---|---|----|---|
| 丰   | 硕 | 蓔 | 妆  |   |

- ✓ Item No.FTS-1043 4pcs/Set
- ✓ Handle Material: Aluminum
- ✓ Bristle Material: Synthetic Hair/Natural Hair
- ✓ Can be used with powder, cream, and liquid formulas
- ✓ 100% synthetic bristles are cruelty-free



- ✓ Item No.FTS-1044 4pcs/Set
- ✓ Handle Material: Aluminum
- Bristle Material: Synthetic Hair/Natural Hair
- $\checkmark$  Can be used with powder, cream, and liquid formulas
- ✓ 100% synthetic bristles are cruelty-free

#### **FO「**SENSE 丰硕 美 妆







- ✓ Item No.FTS-1045 4pcs/Set
- ✓ Handle Material: Aluminum
- ✓ Bristle Material: Synthetic Hair/Natural Hair
- $\checkmark$  Can be used with powder, cream, and liquid formulas
- ✓ 100% synthetic bristles are cruelty-free

- ✓ Item No.FTS-1046 4pcs/Set