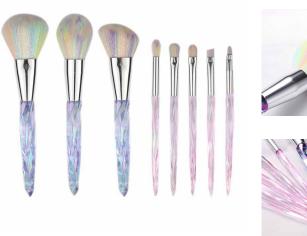

# MAKEUP BRUSH SET

- ✓ Bristle Material: Synthetic Hair/Natural Hair
- ✓ Can be used with powder, cream, and liquid formulas
- ✓ 100% synthetic bristles are cruelty-free

- ✓ Item No.FTS-1005 16pcs/Set
- ✓ Handle Material: Wood/Plastic
- ✓ Bristle Material: Synthetic Hair/Natural Hair
- $\checkmark$  Can be used with powder, cream, and liquid formulas
- ✓ 100% synthetic bristles are cruelty-free