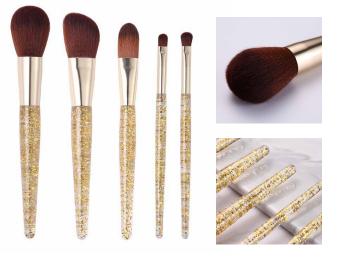

- Item No.FTS-1001 8pcs/Set
- Handle Material: Plastic
- ✓ Bristle Material: Synthetic Hair/Natural Hair
- $\checkmark$  Can be used with powder, cream, and liquid formulas
- ✓ 100% synthetic bristles are cruelty-free