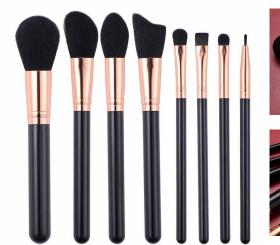

- Item No.FTS-1001 8pcs/Set
- Handle Material: Plastic
- ✓ Bristle Material: Synthetic Hair/Natural Hair
- $\checkmark$  Can be used with powder, cream, and liquid formulas
- ✓ 100% synthetic bristles are cruelty-free