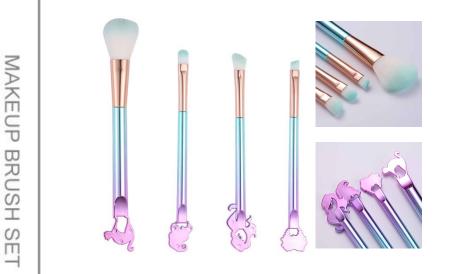

#### **FO「**SENSE 丰硕 美 妆

MAKEUP BRUSH SET

- ✓ Item No.FTS-1002 6pcs/Set
- ✓ Handle Material: Plastic
- ✓ Bristle Material: Synthetic Hair/Natural Hair
- ✓ Can be used with powder, cream, and liquid formula
- ✓ 100% synthetic bristles are cruelty-free