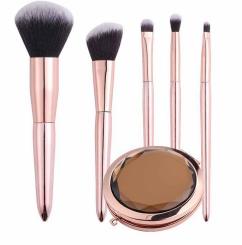

### PATENTED PRODUCT

C

▲ FKS-808

化

牧刷组

<<

- ✓ Item No.FTS-1000 8pcs/Set
- ✓ Handle Material: Plastic
- ✓ Bristle Material: Synthetic Hair/Natural Hair
- ✓ Can be used with powder, cream, and liquid formulas
- ✓ 100% synthetic bristles are cruelty-free