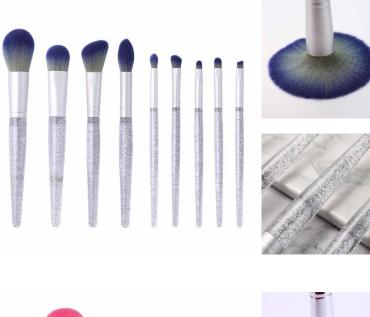

$\checkmark$
- 100% synthetic bristles are cruelty-free  $\checkmark$

- Item No.FTS-1064 10pcs/Set  $\checkmark$
- Handle Material: Plastic  $\checkmark$
- Bristle Material: Synthetic Hair/Natural Hair  $\checkmark$
- Can be used with powder, cream, and liquid formulas  $\checkmark$
- 100% synthetic bristles are cruelty-free  $\checkmark$







- ✓ Item No.FTS-1065 10pcs/Set
- ✓ Handle Material: Aluminum
- ✓ Bristle Material: Synthetic Hair/Natural Hair
- ✓ Can be used with powder, cream, and liquid formulas
- ✓ 100% synthetic bristles are cruelty-free

- ✓ Item No.FTS-1066 5pcs/Set
- ✓ Handle Material: Aluminum
- ✓ Bristle Material: Synthetic Hair/Natural Hair
- $\checkmark$  Can be used with powder, cream, and liquid formulas
- ✓ 100% synthetic bristles are cruelty-free







丰硕 美妆



- Item No.FTS-1067 9pcs/Set  $\checkmark$
- Handle Material: Plastic  $\checkmark$
- Bristle Material: Synthetic Hair/Natural Hair  $\checkmark$
- Can be used with powder, cream, and liquid formulas  $\checkmark$
- 100% synthetic bristles are cruelty-free  $\checkmark$

- Item No.FTS-1068 5pcs/Set  $\checkmark$
- Handle Material: Wood/Plastic  $\checkmark$
- $\checkmark$ Bristle Material: Synthetic Hair/Natural Hair
- Can be used with powder, cream, and liquid formulas  $\checkmark$
- 100% synthetic bristles are cruelty-free

化妆刷组 <<

MAKEUP BRUSH SET

### **FO F O F O F O F O F O F O F O F O F O F O F O F O F O F O F O F O F O F O F O F O F O F O F O F O F O F O F O F O F O F O F O F O F O F O F O F O F O F O F O F O F O F O F O F O F O F O F O F O F O F O F O F O F O F O F O F O F O F