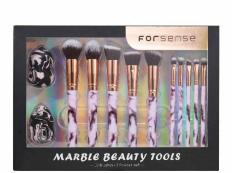

### PATENTED PRODUCT

C

▲ FKS-808

化

牧刷组

<<

- ✓ Item No.FTS-1000 8pcs/Set
- ✓ Handle Material: Plastic
- ✓ Bristle Material: Synthetic Hair/Natural Hair
- ✓ Can be used with powder, cream, and liquid formulas
- ✓ 100% synthetic bristles are cruelty-free