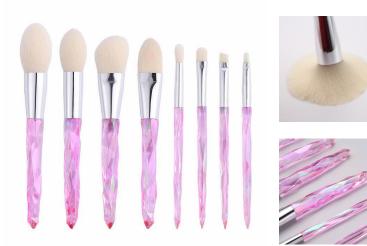

# MAKEUP BRUSH SET

- ✓ Bristle Material: Synthetic Hair/Natural Hair
- ✓ Can be used with powder, cream, and liquid formulas
- ✓ 100% synthetic bristles are cruelty-free

- ✓ Item No.FTS-1005 16pcs/Set
- ✓ Handle Material: Wood/Plastic
- ✓ Bristle Material: Synthetic Hair/Natural Hair
- $\checkmark$  Can be used with powder, cream, and liquid formulas
- ✓ 100% synthetic bristles are cruelty-free