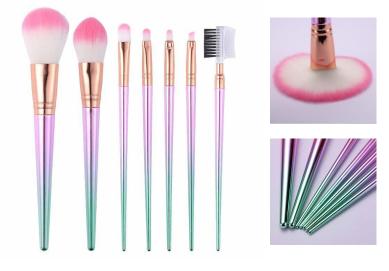

#### **FO「**SENSE 丰硕 美 妆

MAKEUP BRUSH SET

- ✓ Item No.FTS-1002 6pcs/Set
- ✓ Handle Material: Plastic
- ✓ Bristle Material: Synthetic Hair/Natural Hair
- ✓ Can be used with powder, cream, and liquid formula
- ✓ 100% synthetic bristles are cruelty-free