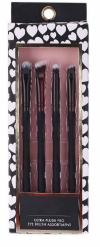

ynthetic Hair/Natural Hair
- ✓ Can be used with powder, cream, and liquid formulas
- ✓ 100% synthetic bristles are cruelty-free

化妆刷组 >>







- ✓ Item No.FTS-1096
- ✓ Handle Material: Wood/Plastic
- ✓ Bristle Material: Synthetic Hair/Natural Hair
- $\checkmark$  Can be used with powder, cream, and liquid formulas
- 100% synthetic bristles are cruelty-free



MAKEUP BRUSH SET

ſŁ

牧刷组





- Item No.FTS-1097
- Handle Material: Wood/Plastic
- Bristle Material: Synthetic Hair/Natural Hair
- Can be used with powder, cream, and liquid formulas
- ✓ 100% synthetic bristles are cruelty-free





- Item No.FTS-1098
- Handle Material: Plastic
- ✓ Bristle Material: Synthetic Hair/Natural Hair
- Can be used with powder, cream, and liquid formulas
- ✓ 100% synthetic bristles are cruelty-free

#### 









✓ Item No.FTS-1099

- ✓ Handle Material: Wood/Plastic
- ✓ Bristle Material: Synthetic Hair/Natural Hair
- ✓ Can be used with powder, cream, and liquid formulas
- ✓ 100% synthetic bristles are cruelty-free

- ✓ Item No.FTS-1100
- ✓ Handle Material: Wood/Plastic
- ✓ Bristle Material: Synthetic Hair/Natural Hair
- ✓ Can be used with powder, cream, and liquid formulas
- ✓ 100% synthetic bristles are cruelty-free







MAKEUP BRUSH

SET







- / Item No.FTS-1101
- ✓ Handle Material: Aluminum
- ✓ Bristle Material: Synthetic Hair/Natural Hair
- ✓ Can be used with powder, cream, and liquid formulas
- ✓ 100% synthetic bristles are cruelty-free





- / Item No.FTS-1102
- Handle Material: Plastic
- Bristle Material: Synthetic Hair/Natural Hair
- $\checkmark$  Can be used with powder, crea