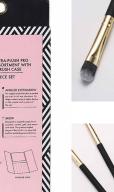

### PATENTED PRODUCT

C

▲ FKS-808

化

牧刷组

<<

- ✓ Item No.FTS-1000 8pcs/Set
- ✓ Handle Material: Plastic
- ✓ Bristle Material: Synthetic Hair/Natural Hair
- ✓ Can be used with powder, cream, and liquid formulas
- ✓ 100% synthetic bristles are cruelty-free