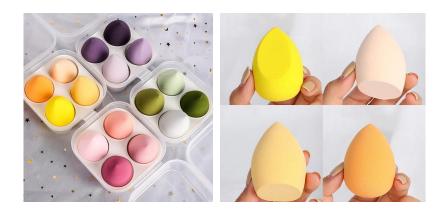

- ✓ Item No.FFR-1000✓ Package Size:95\*95\*65mm
- ✓Size:58\*38mm
- ✓Material: Non-Latex

- ✓ Item No.FFR-1001
- ✓ Package Size:95\*95\*65mm
- ✓Size:58\*38mm
- ✓Material: Non-Latex

海绵粉扑

✓ Item No.FFR-1003
✓ Package Size:82\*32\*82mm
✓ Size:80\*40mm
✓ Material: Non-Latex

- ✓ Item No.FFR-1004
- ✓ Package Size:265\*45\*85mm
- ✓ Snowman Size:60\*40mm
- ✓Material: Non-Latex

绵粉

扑

- ✓Item No.FFR-1005
- ✓ Package Size:95\*95\*65mm
- ✓ Size:58\*38mm
- ✓Material: Non-Latex

- ✓Item No.FFR-1006
- ✓Package Size:200\*95\*65mm
- ✓ Size:58\*38mm
- ✓Material: Non-Latex