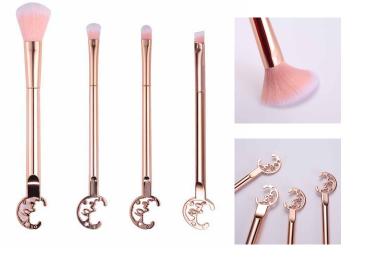

0% synthetic bristles are cruelty-free



- ✓ Item No.FTS-1041 3pcs/Set
- ✓ Handle Material: Wood/Plastic
- ✓ Bristle Material: Synthetic Hair/Natural Hair
- ✓ Can be used with powder, cream, and liquid formulas
- ✓ 100% synthetic bristles are cruelty-free

- ✓ Item No.FTS-1042 3pcs/Set
- ✓ Handle Material: Wood/Plastic
- ✓ Bristle Material: Synthetic Hair/Natural Hair
- ✓ Can be used with powder, cream, and liquid formulas
- ✓ 100% synthetic bristles are cruelty-free

MAKEUP BRUSH SET

化妆刷组

>>

K

牧刷组



| FOL | S | е | ns | e |
|-----|---|---|----|---|
| 丰   | 硕 | 蓔 | 妆  |   |

- ✓ Item No.FTS-1043 4pcs/Set
- ✓ Handle Material: Aluminum
- ✓ Bristle Material: Synthetic Hair/Natural Hair
- ✓ Can be used with powder, cream, and liquid formulas
- ✓ 100% synthetic bristles are cruelty-free



- ✓ Item No.FTS-1044 4pcs/Set
- ✓ Handle Material: Aluminum
- Bristle Material: Synthetic Hair/Natural Hair
- $\checkmark$  Can be used with powder, cream, and liquid formulas
- ✓ 100% synthetic bristles are cruelty-free

#### **FO「**SENSE 丰硕 美 妆







- ✓ Item No.FTS-1045 4pcs/Set
- ✓ Handle Material: Aluminum
- ✓ Bristle Material: Synthetic Hair/Natural Hair
- $\checkmark$  Can be used with powder, cream, and liquid formulas
- ✓ 100% synthetic bristles are cruelty-free

- ✓ Item No.FTS-1046 4pcs/Set
- ✓ Handle Material: Aluminum
- ✓ Bristle Material: Synthetic Hair/Natural Hair
- $\checkmark$  Can be used with powder, cream, and liquid formulas
- ✓ 100% synthetic bristles are cruelty-free

化妆刷组 >>









- **FO** 「SENSE 車硕美妆
- ✓ Item No.FTS-1047 4pcs/Set
- ✓ Handle Material: Aluminu