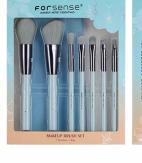

ir
- ✓ Can be used with powder, cream, and liquid formulas
- ✓ 100% synthetic bristles are cruelty-free





- ✓ Item No.FTS-1109
- ✓ Handle Material: Plastic
- ✓ Bristle Material: Synthetic Hair/Natural Hair
- $\checkmark$  Can be used with powder, cream, and liquid formulas
- ✓ 100% synthetic bristles are cruelty-free

SET

#### **FO「**SENSE 丰硕 美 妆



- ✓ Item No.FTS-1111
- ✓ Handle Material: Wood/Plastic
- ✓ Bristle Material: Synthetic Hair/Natural Hair
- $\checkmark$  Can be used with powder, cream, and liquid formulas
- ✓ 100% synthetic bristles are cruelty-free

- ✓ Item No.FTS-1112
- ✓ Handle Material: Wood/Plastic
- ✓ Bristle Material: Synthetic Hair/Natural Hair
- ✓ Can be used with powder, cream, and liquid formulas
- ✓ 100% synthetic bristles are cruelty-free

MAKEUP BRUSH SET





ſŁ

牧刷组

<<

**FO「**SENSE 車 硕 美 妆



- ✓ Item No.FTS-1115
- ✓ Handle Material: Plastic
- ✓ Bristle Material: Synthetic Hair/Natural Hair
- ✓ Can be used with powder, cream, and liquid formulas
- ✓ 100% synthetic bristles are cruelty-free

- <image><complex-block><complex-block>
  - - ✓ Item No.FTS-1116
    - ✓ Handle Material: Plastic
    - Bristle Material: Synthetic Hair/Natural Hair
    - $\checkmark$  Can be used with powder, cream, and liquid formulas
    - ✓ 100% synthetic bristles are cruelty-free

#### FOFSENSE 丰硕美妆

单支刷组

>>



- ✓ Item No.FTS-1103
- ✓ Handle Material: Wood/Plastic
- ✓ Bristle Material: Synthetic Hair/Natural Hair
- Can be used with powder, cream, and liquid formulas
- ✓ 100% synthetic bristles are crueltyfree

- ✓ Item No.FTS-1104
- ✓ Handle Material: Aluminu