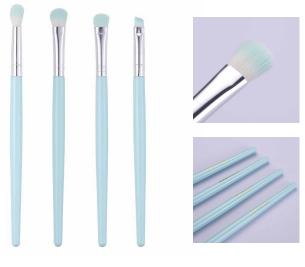

- Item No.FTS-1001 8pcs/Set
- Handle Material: Plastic
- ✓ Bristle Material: Synthetic Hair/Natural Hair
- $\checkmark$  Can be used with powder, cream, and liquid formulas
- ✓ 100% synthetic bristles are cruelty-free