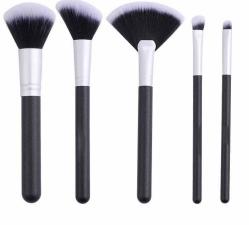

#### **FO「**SENSE 丰硕 美 妆

MAKEUP BRUSH SET

- ✓ Item No.FTS-1002 6pcs/Set
- ✓ Handle Material: Plastic
- ✓ Bristle Material: Synthetic Hair/Natural Hair
- ✓ Can be used with powder, cream, and liquid formula
- ✓ 100% synthetic bristles are cruelty-free

- ✓ Item No.FTS-1003 8pcs/Set
- ✓ Handle Material: Plastic
- ✓ Bristle Material: Synthetic Hair/Natural Hair
- $\checkmark$  Can be used with powder, cream, and liquid formula
- ✓ 100% synthetic bristles are cruelty-free