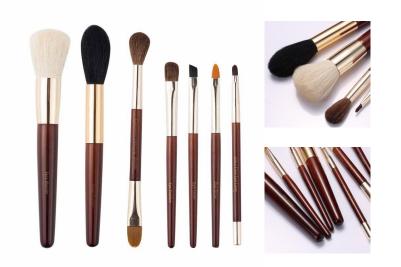

### PATENTED PRODUCT

C

▲ FKS-808

化

牧刷组

<<

- ✓ Item No.FTS-1000 8pcs/Set
- ✓ Handle Material: Plastic
- ✓ Bristle Material: Synthetic Hair/Natural Hair
- ✓ Can be used with powder, cream, and liquid formulas
- ✓ 100% synthetic bristles are cruelty-free