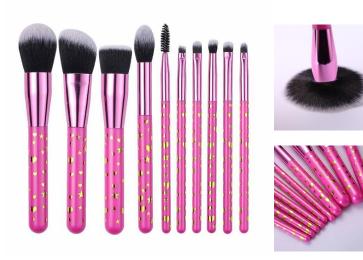

- ✓ Item No.FTS-1003 8pcs/Set
- ✓ Handle Material: Plastic
- ✓ Bristle Material: Synthetic Hair/Natural Hair
- $\checkmark$  Can be used with powder, cream, and liquid formula
- ✓ 100% synthetic bristles are cruelty-free