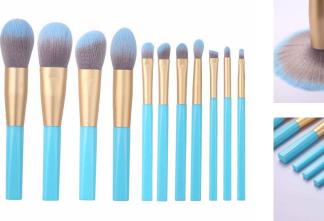

### PATENTED PRODUCT

C

▲ FKS-808

化

牧刷组

<<

- ✓ Item No.FTS-1000 8pcs/Set
- ✓ Handle Material: Plastic
- ✓ Bristle Material: Synthetic Hair/Natural Hair
- ✓ Can be used with powder, cream, and liquid formulas
- ✓ 100% synthetic bristles are cruelty-free