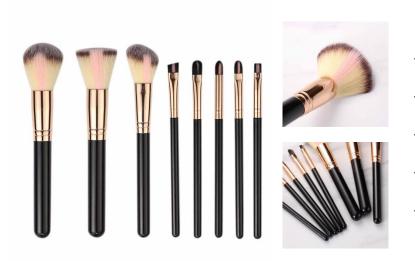

#### **FO「**SENSE 丰硕 美 妆

MAKEUP BRUSH SET

- ✓ Item No.FTS-1002 6pcs/Set
- ✓ Handle Material: Plastic
- ✓ Bristle Material: Synthetic Hair/Natural Hair
- ✓ Can be used with powder, cream, and liquid formula
- ✓ 100% synthetic bristles are cruelty-free