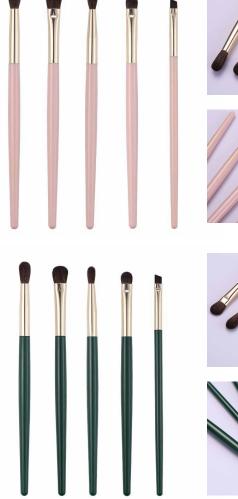

#### **FO「**SENSE 丰硕 美 妆

MAKEUP BRUSH SET

- ✓ Item No.FTS-1002 6pcs/Set
- ✓ Handle Material: Plastic
- ✓ Bristle Material: Synthetic Hair/Natural Hair
- ✓ Can be used with powder, cream, and liquid formula
- ✓ 100% synthetic bristles are cruelty-free

- ✓ Item No.FTS-1003 8pcs/Set
- ✓ Handle Material: Plastic
- ✓ Bristle Material: Synthetic Hair/Natural Hair
- $\checkmark$  Can be used with powder, cream, and liquid formula
- ✓ 100% synthetic bristles are cruelty-free