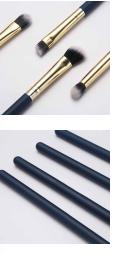

### PATENTED PRODUCT

C

▲ FKS-808

化

牧刷组

<<

- ✓ Item No.FTS-1000 8pcs/Set
- ✓ Handle Material: Plastic
- ✓ Bristle Material: Synthetic Hair/Natural Hair
- ✓ Can be used with powder, cream, and liquid formulas
- ✓ 100% synthetic bristles are cruelty-free