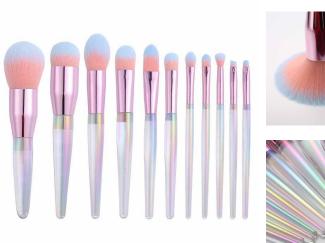

### PATENTED PRODUCT

C

▲ FKS-808

化

牧刷组

<<

- ✓ Item No.FTS-1000 8pcs/Set
- ✓ Handle Material: Plastic
- ✓ Bristle Material: Synthetic Hair/Natural Hair
- ✓ Can be used with powder, cream, and liquid formulas
- ✓ 100% synthetic bristles are cruelty-free