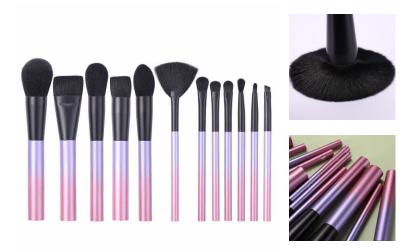

#### **FO「**SENSE 丰硕 美 妆

MAKEUP BRUSH SET

- ✓ Item No.FTS-1002 6pcs/Set
- ✓ Handle Material: Plastic
- ✓ Bristle Material: Synthetic Hair/Natural Hair
- ✓ Can be used with powder, cream, and liquid formula
- ✓ 100% synthetic bristles are cruelty-free