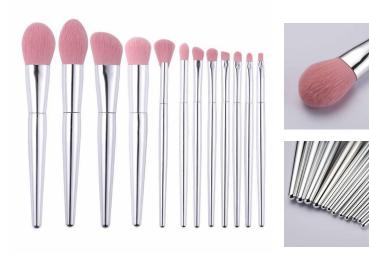

# MAKEUP BRUSH SET

- ✓ Bristle Material: Synthetic Hair/Natural Hair
- ✓ Can be used with powder, cream, and liquid formulas
- ✓ 100% synthetic bristles are cruelty-free

- ✓ Item No.FTS-1005 16pcs/Set
- ✓ Handle Material: Wood/Plastic
- ✓ Bristle Material: Synthetic Hair/Natural Hair
- $\checkmark$  Can be used with powder, cream, and liquid formulas
- ✓ 100% synthetic bristles are cruelty-free

**FOF**SENSE 主硕 美 妆

- ✓ Item No.FTS-126 16pcs/Set
- ✓ Handle Material: Wood/Plastic/Elastic Paint
- ✓ Bristle Material: Synthetic Hair/Natural Hair
- ✓ Can be used with powder, cream, and liquid formulas
- ✓ 100% synthetic bristles are cruelty-free