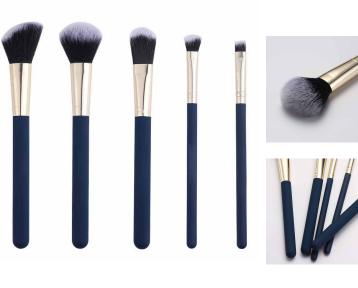

- Item No.FTS-1001 8pcs/Set
- Handle Material: Plastic
- ✓ Bristle Material: Synthetic Hair/Natural Hair
- $\checkmark$  Can be used with powder, cream, and liquid formulas
- ✓ 100% synthetic bristles are cruelty-free