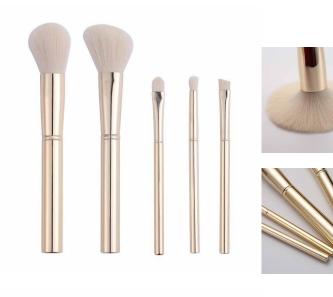

#### **FO「**SENSE 丰硕 美 妆

MAKEUP BRUSH SET

- ✓ Item No.FTS-1002 6pcs/Set
- ✓ Handle Material: Plastic
- ✓ Bristle Material: Synthetic Hair/Natural Hair
- ✓ Can be used with powder, cream, and liquid formula
- ✓ 100% synthetic bristles are cruelty-free