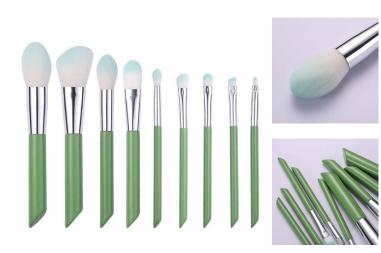

# MAKEUP BRUSH SET

- ✓ Bristle Material: Synthetic Hair/Natural Hair
- ✓ Can be used with powder, cream, and liquid formulas
- ✓ 100% synthetic bristles are cruelty-free

- ✓ Item No.FTS-1005 16pcs/Set
- ✓ Handle Material: Wood/Plastic
- ✓ Bristle Material: Synthetic Hair/Natural Hair
- $\checkmark$  Can be used with powder, cream, and liquid formulas
- ✓ 100% synthetic bristles are cruelty-free