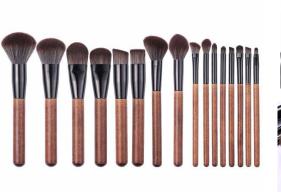

- ✓ Item No.FTS-1006 17pcs/Set
- ✓ Handle Material: Wood/Plastic
- ✓ Bristle Material: Synthetic Hair/Natural Hair
- $\checkmark$  Can be used with powder, cream, and liquid formulas
- ✓ 100% synthetic bristles are cruelty-free