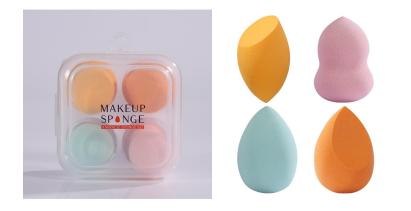

- ✓ Item No.FFR-1000✓ Package Size:95\*95\*65mm
- ✓Size:58\*38mm
- ✓Material: Non-Latex

- ✓ Item No.FFR-1001
- ✓ Package Size:95\*95\*65mm
- ✓Size:58\*38mm
- ✓Material: Non-Latex

海绵粉扑

✓ Item No.FFR-1003
✓ Package Size:82\*32\*82mm
✓ Size:80\*40mm
✓ Material: Non-Latex