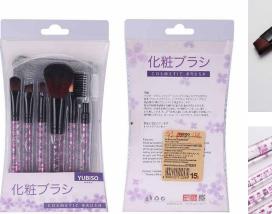

- ✓ Item No.FTS-1003 8pcs/Set
- ✓ Handle Material: Plastic
- ✓ Bristle Material: Synthetic Hair/Natural Hair
- $\checkmark$  Can be used with powder, cream, and liquid formula
- ✓ 100% synthetic bristles are cruelty-free