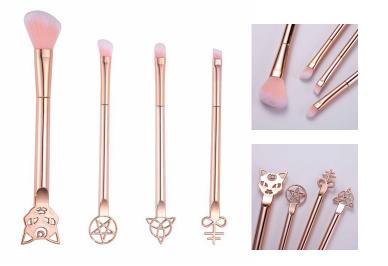

- Item No.FTS-1001 8pcs/Set
- Handle Material: Plastic
- ✓ Bristle Material: Synthetic Hair/Natural Hair
- $\checkmark$  Can be used with powder, cream, and liquid formulas
- ✓ 100% synthetic bristles are cruelty-free