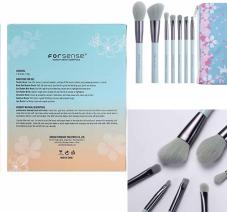

### PATENTED PRODUCT

C

▲ FKS-808

化

牧刷组

<<

- ✓ Item No.FTS-1000 8pcs/Set
- ✓ Handle Material: Plastic
- ✓ Bristle Material: Synthetic Hair/Natural Hair
- ✓ Can be used with powder, cream, and liquid formulas
- ✓ 100% synthetic bristles are cruelty-free