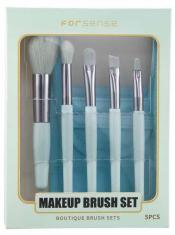

#### **FO「**SENSE 丰硕 美 妆

MAKEUP BRUSH SET

- ✓ Item No.FTS-1002 6pcs/Set
- ✓ Handle Material: Plastic
- ✓ Bristle Material: Synthetic Hair/Natural Hair
- ✓ Can be used with powder, cream, and liquid formula
- ✓ 100% synthetic bristles are cruelty-free