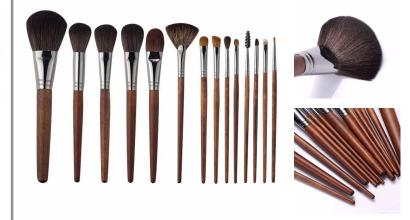

# MAKEUP BRUSH SET

- ✓ Bristle Material: Synthetic Hair/Natural Hair
- ✓ Can be used with powder, cream, and liquid formulas
- ✓ 100% synthetic bristles are cruelty-free

- ✓ Item No.FTS-1005 16pcs/Set
- ✓ Handle Material: Wood/Plastic
- ✓ Bristle Material: Synthetic Hair/Natural Hair
- $\checkmark$  Can be used with powder, cream, and liquid formulas
- ✓ 100% synthetic bristles are cruelty-free