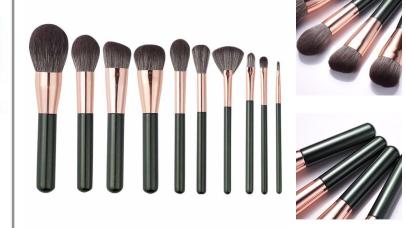

- Item No.FTS-1001 8pcs/Set
- Handle Material: Plastic
- ✓ Bristle Material: Synthetic Hair/Natural Hair
- $\checkmark$  Can be used with powder, cream, and liquid formulas
- ✓ 100% synthetic bristles are cruelty-free