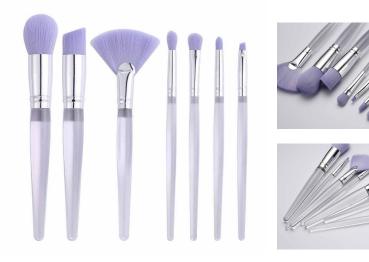

#### **FO「**SENSE 丰硕 美 妆

MAKEUP BRUSH SET

- ✓ Item No.FTS-1002 6pcs/Set
- ✓ Handle Material: Plastic
- ✓ Bristle Material: Synthetic Hair/Natural Hair
- ✓ Can be used with powder, cream, and liquid formula
- ✓ 100% synthetic bristles are cruelty-free