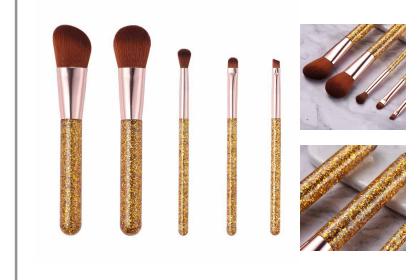

#### **FO「**SENSE 丰硕 美 妆

MAKEUP BRUSH SET

- ✓ Item No.FTS-1002 6pcs/Set
- ✓ Handle Material: Plastic
- ✓ Bristle Material: Synthetic Hair/Natural Hair
- ✓ Can be used with powder, cream, and liquid formula
- ✓ 100% synthetic bristles are cruelty-free