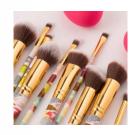

#### **FO「**SENSE 丰硕 美 妆

MAKEUP BRUSH SET

- ✓ Item No.FTS-1002 6pcs/Set
- ✓ Handle Material: Plastic
- ✓ Bristle Material: Synthetic Hair/Natural Hair
- ✓ Can be used with powder, cream, and liquid formula
- ✓ 100% synthetic bristles are cruelty-free