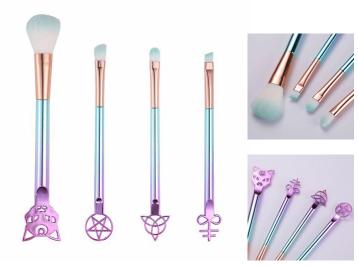

### PATENTED PRODUCT

C

▲ FKS-808

化

牧刷组

<<

- ✓ Item No.FTS-1000 8pcs/Set
- ✓ Handle Material: Plastic
- ✓ Bristle Material: Synthetic Hair/Natural Hair
- ✓ Can be used with powder, cream, and liquid formulas
- ✓ 100% synthetic bristles are cruelty-free