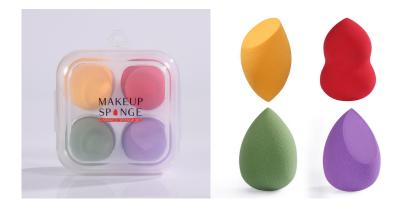

- ✓ Item No.FFR-1000✓ Package Size:95\*95\*65mm
- ✓Size:58\*38mm
- ✓Material: Non-Latex

- ✓ Item No.FFR-1001
- ✓ Package Size:95\*95\*65mm
- ✓Size:58\*38mm
- ✓Material: Non-Latex

海绵粉扑

✓ Item No.FFR-1003
✓ Package Size:82\*32\*82mm
✓ Size:80\*40mm
✓ Material: Non-Latex