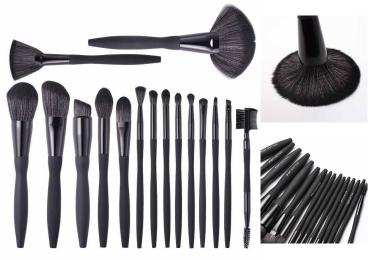

### PATENTED PRODUCT

C

▲ FKS-808

化

牧刷组

<<

- ✓ Item No.FTS-1000 8pcs/Set
- ✓ Handle Material: Plastic
- ✓ Bristle Material: Synthetic Hair/Natural Hair
- ✓ Can be used with powder, cream, and liquid formulas
- ✓ 100% synthetic bristles are cruelty-free

- Item No.FTS-1001 8pcs/Set
- Handle Material: Plastic
- ✓ Bristle Material: Synthetic Hair/Natural Hair
- $\checkmark$  Can be used with powder, cream, and liquid formulas
- ✓ 100% synthetic bristles are cruelty-free