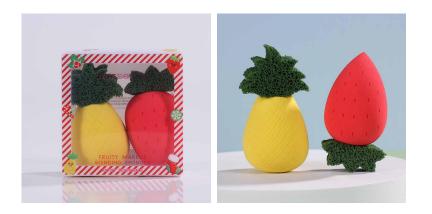

- ✓ Item No.FFR-1004
- ✓ Package Size:265\*45\*85mm
- ✓ Snowman Size:60\*40mm
- ✓Material: Non-Latex

绵粉

扑

- ✓Item No.FFR-1005
- ✓ Package Size:95\*95\*65mm
- ✓ Size:58\*38mm
- ✓Material: Non-Latex

- ✓Item No.FFR-1006
- ✓Package Size:200\*95\*65mm
- ✓ Size:58\*38mm
- ✓Material: Non-Latex