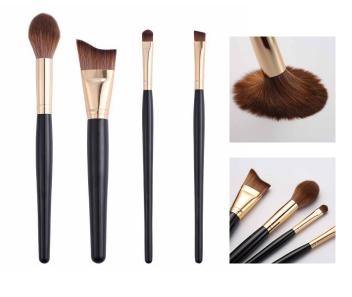

F O F O F O F O F O F O F O F O F O F O F O F O F O F O F O F O F O F O F O F O F O F O F O F O F O F O F O F O F O F O F O F O F O F O F O F O F O F O F O F O F O F O F O F O F O F O F O F O F O F O F O F O F O F O F O F O F O F O F O F O F O F O F O F O F O F O F O F O F O F O F O F O F O F O F O F O F O F O F O F O F O F O F O F O F O F O F O F O F O F O F O F O F O F O F O F O F O F O F O F O F O F O F O F O F O F O F O F O F O F O F O F O F O F O F O F O F O F O F O F O F O F O F O F O F O F O F O F O F O F O F O F O F O F O F O F O F O F O F O F O F O F O F O F O F O F O F O F O F O F O F O F O F O F O F O F O F O F O F O F O F O F O F O F O F O F O F O F O F O F O F O F O F O F O F O F O F O F O F O F O F O F O F O F O F O F O F O F O F O F O F O F O F O F O F O F O F O F O F O**



- ✓ Item No.FTS-1079 4pcs/Set
- ✓ Handle Material: Wood/Plastic
- ✓ Bristle Material: Synthetic Hair/Natural Hair
- ✓ Can be used with powder, cream, and liquid formulas
- ✓ 100% synthetic bristles are cruelty-free

- ✓ Item No.FTS-1080 4pcs/Set
- ✓ Handle Material: Wood/Plastic
- ✓ Bristle Material: Synthetic Hair/Natural Hair
- ✓ Can be used with powder, cream, and liquid formulas
- ✓ 100% synthetic bristles are cruelty-free

MAKEUP BRUSH SET

化妆刷组

>>

FORSEASE 丰 硕 美 妆



COLORFUL BEAUTY TOOLS







- Item No.FTS-1081
- Handle Material: Wood/Plastic
- Bristle Material: Synthetic Hair/Natural Hair  $\checkmark$
- Can be used with powder, cream, and liquid formulas
- 100% synthetic bristles are cruelty-free









- Item No.FTS-1082
- Handle Material: Wood/Plastic  $\checkmark$
- Bri