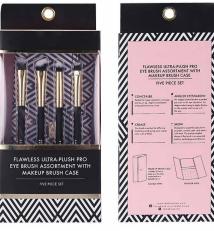

### PATENTED PRODUCT

C

▲ FKS-808

化

牧刷组

<<

- ✓ Item No.FTS-1000 8pcs/Set
- ✓ Handle Material: Plastic
- ✓ Bristle Material: Synthetic Hair/Natural Hair
- ✓ Can be used with powder, cream, and liquid formulas
- ✓ 100% synthetic bristles are cruelty-free