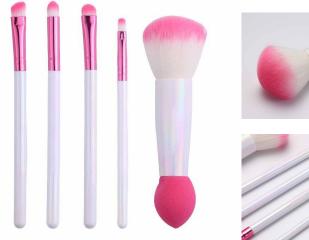

### PATENTED PRODUCT

C

▲ FKS-808

化

牧刷组

<<

- ✓ Item No.FTS-1000 8pcs/Set
- ✓ Handle Material: Plastic
- ✓ Bristle Material: Synthetic Hair/Natural Hair
- ✓ Can be used with powder, cream, and liquid formulas
- ✓ 100% synthetic bristles are cruelty-free