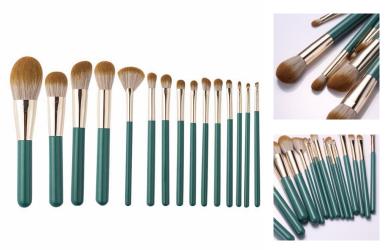

#### **FO「**SENSE 丰硕 美 妆

- ✓ Item No.FTS-1013 15pcs/Set
- ✓ Handle Material: Wood/Plastic
- ✓ Bristle Material: Synthetic Hair/Natural Hair
- ✓ Can be used with powder, cream, and liquid formulas
- ✓ 100% synthetic bristles are cruelty-free