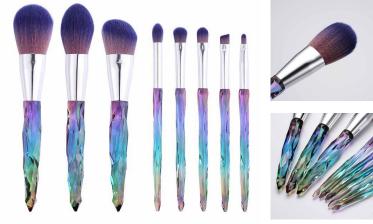

- ✓ Item No.FTS-1003 8pcs/Set
- ✓ Handle Material: Plastic
- ✓ Bristle Material: Synthetic Hair/Natural Hair
- $\checkmark$  Can be used with powder, cream, and liquid formula
- ✓ 100% synthetic bristles are cruelty-free