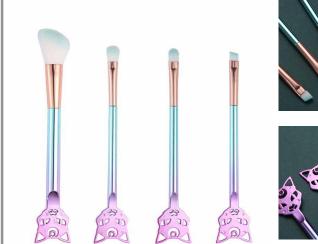

y-free

- ✓ Item No.FTS-1042 3pcs/Set
- ✓ Handle Material: Wood/Plastic
- ✓ Bristle Material: Synthetic Hair/Natural Hair
- ✓ Can be used with powder, cream, and liquid formulas
- ✓ 100% synthetic bristles are cruelty-free

MAKEUP BRUSH SET

化妆刷组

>>

K

牧刷组



| FOL | S | е | ns | e |
|-----|---|---|----|---|
| 丰   | 硕 | 蓔 | 妆  |   |

- ✓ Item No.FTS-1043 4pcs/Set
- ✓ Handle Material: Aluminum
- ✓ Bristle Material: Synthetic Hair/Natural Hair
- ✓ Can be used with powder, cream, and liquid formulas
- ✓ 100% synthetic bristles are cruelty-free



- ✓ Item No.FTS-1044 4pcs/Set
- ✓ Handle Material: Aluminum
- Bristle Material: Synthetic Hair/Natural Hair
- $\checkmark$  Can be used with powder, cream, and liquid formulas
- ✓ 100% synthetic bristles are cruelty-free

#### **FO「**SENSE 丰硕 美 妆







- ✓ Item No.FTS-1045 4pcs/Set
- ✓ Handle Material: Aluminum
- ✓ Bristle Material: Synthetic Hair/Natural Hair
- $\checkmark$  Can be used with powder, cream, and liquid formulas
- ✓ 100% synthetic bristles are cruelty-free

- ✓ Item No.FTS-1046 4pcs/Set
- ✓ Handle Material: Aluminum
- ✓ Bristle Material: Synthetic Hair/Natural Hair
- $\checkmark$  Can be used with powder, cream, and liquid formulas
- ✓ 100% synthetic bristles are cruelty-free

化妆刷组 >>









- **FO** 「SENSE 車硕美妆
- ✓ Item No.FTS-1047 4pcs/Set
- ✓ Handle Material: Aluminum
- ✓ Bristle Material: Synthetic Hair/Natural Hair
- ✓ Can be used with powder, cream, and liquid formulas
- ✓ 100% synthetic bristles are cruelty-free



- ✓ Item No.FTS-1048 4pcs/Set
- Handle Material: Aluminum
- Bristle Material: Synthetic Hair/N