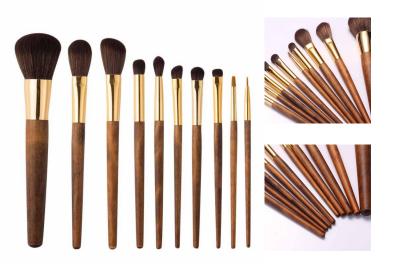

# MAKEUP BRUSH SET

- ✓ Bristle Material: Synthetic Hair/Natural Hair
- ✓ Can be used with powder, cream, and liquid formulas
- ✓ 100% synthetic bristles are cruelty-free

- ✓ Item No.FTS-1005 16pcs/Set
- ✓ Handle Material: Wood/Plastic
- ✓ Bristle Material: Synthetic Hair/Natural Hair
- $\checkmark$  Can be used with powder, cream, and liquid formulas
- ✓ 100% synthetic bristles are cruelty-free