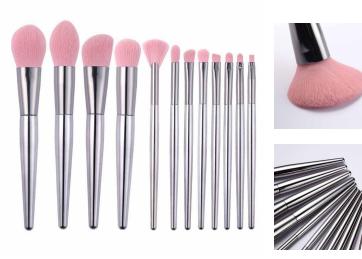

- ✓ Item No.FTS-1006 17pcs/Set
- ✓ Handle Material: Wood/Plastic
- ✓ Bristle Material: Synthetic Hair/Natural Hair
- $\checkmark$  Can be used with powder, cream, and liquid formulas
- ✓ 100% synthetic bristles are cruelty-free

- Item No.FTS-1007 12pcs/Set
- Handle Material: Aluminum

 $\checkmark$ 

- Bristle Material: Synthetic Hair/Natural Hair
- ✓ Can be used with powder, cream, and liquid formulas
- ✓ 100% synthetic bristles are cruelty-free