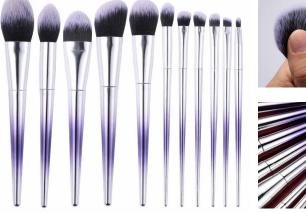

Natural Hair
- ✓ Can be used with powder, cream, and liquid formulas
- ✓ 100% synthetic bristles are cruelty-free



- ✓ Item No.FTS-1008 12pcs/Set
- ✓ Handle Material: Aluminum
- ✓ Bristle Material: Synthetic Hair/Natural Hair
- $\checkmark$  Can be used with powder, cream, and liquid formulas
- ✓ 100% synthetic bristles are cruelty-free





- ✓ Item No.FTS-1009 8pcs/Set
- ✓ Handle Material: Aluminum
- ✓ Bristle Material: Synthetic Hair/Natural Hair
  - Can be used with powder, cream, and liquid formulas
  - 100% synthetic bristles are cruelty-free

- ✓ Item No.FTS-1010 11pcs/Set
- ✓ Handle Material: Aluminum
- ✓ Bristle Material: Synthetic Hair/Natural Hair
- ✓ Can be used with powder, cream, and liquid formulas
- ✓ 100% synthetic bristles are cruelty-free

化 牧 刷 组 》

MAKEUP BRUSH SET





- Item No.FTS-1011 9pcs/Set
- ✓ Handle Material: Plastic/Aluminum
- ✓ Bristle Material: Synthetic Hair/Natural Hair
- $\checkmark$  Can be used with powder, cream, and liquid formulas
- ✓ 100% synthetic bristles are cruelty-free



- ✓ Item No.FTS-1012 8pcs/Set
- ✓ Handle Material: Plastic/Aluminum
- ✓ Bristle Material: Synthetic Hair/Natural Hair
- $\checkmark$  Can be used with powder, cream, and liquid formulas
- ✓ 100% synthetic bristles are cruelty-free

化妆刷组

#### **FO「**SENSE 丰硕 美 妆







- ✓ Item No.FTS-1013 15pcs/Set
- ✓ Handle Material: Wood/Plastic
- ✓ Bristle Material: Synthetic Hair/Natural Hair
- ✓ Can be used with powder, cream, and liquid formulas
- ✓ 100% synthetic bristles are cruelty-free

- ✓ Item No.FTS-1014 14pcs/Set
- ✓ Handle Material: Wood/Plastic
- ✓ Bristle