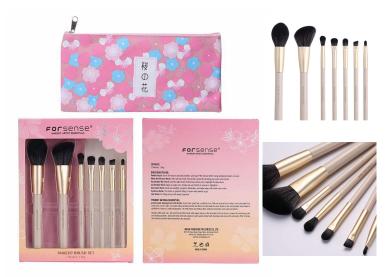

atural Hair
- $\checkmark$  Can be used with powder, cream, and liquid formulas
- ✓ 100% synthetic bristles are cruelty-free

- ✓ Item No.FTS-1110
- ✓ Handle Material: Wood/Plastic
- ✓ Bristle Material: Synthetic Hair/Natural Hair
- $\checkmark$  Can be used with powder, cream, and liquid formulas
- ✓ 100% synthetic bristles are cruelty-free





- ✓ Item No.FTS-1108
- ✓ Handle Material: Plastic
- ✓ Bristle Material: Synthetic Hair/Natural Hair
- ✓ Can be used with powder, cream, and liquid formulas
- ✓ 100% synthetic bristles are cruelty-free





- ✓ Item No.FTS-1109
- ✓ Handle Material: Plastic
- ✓ Bristle Material: Synthetic Hair/Natural Hair
- $\checkmark$  Can be used with powder, cream, and liquid formulas
- ✓ 100% synthetic bristles are cruelty-free

SET

#### **FO「**SENSE 丰硕 美 妆



- ✓ Item No.FTS-1111
- ✓ Handle Material: Wood/Plastic
- ✓ Bristle Material: Synthetic Hair/Natural Hair
- $\checkmark$  Can be used with powder, cream, and liquid formulas
- ✓ 100% synthetic bristles are cruelty-free

- ✓ Item No.FTS-1112
- ✓ Handle Material: Wood/Plastic
- ✓ Bristle Material: Synthetic Hair/Natural Hair
- ✓ Can be used with powder, cream, and liquid formulas
- ✓ 100% synthetic bristles are cruelty-free

MAKEUP BRUSH SET





ſŁ

牧刷组

<<

**FO「**SENSE 車 硕 美 妆



- ✓ Item No.FTS-1115
- ✓ Handle Material: Plastic
- ✓ Bristle Material: Synthetic Hair/Natural Hair
- ✓ Can be used with powder, cream, and liquid formulas
- ✓ 100% synthetic bristles are cruelty-free

- <image><complex-block><complex-block>
  - - ✓ Item No.FTS-1116
    - ✓ Handle Material: Plastic
    - Bristle