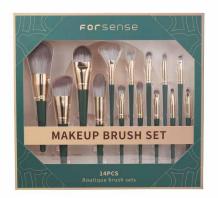

$  Can be used with powder, cream, and liquid formulas
- ✓ 100% synthetic bristles are cruelty-free

FORSENSE





- ✓ Item No.FTS-1085
- ✓ Handle Material: Aluminum
- ✓ Bristle Material: Synthetic Hair/Natural Hair
- $\checkmark$  Can be used with powder, cream, and liquid formulas
- ✓ 100% synthetic bristles are cruelty-free





- ✓ Item No.FTS-1086
  - Handle Material: Aluminum
  - ✓ Bristle Material: Synthetic Hair/Natural Hair
  - $\checkmark$  Can be used with powder, cream, and liquid formulas
  - ✓ 100% synthetic bristles are cruelty-free

#### **FO「**SENSE 丰硕 美 妆

化妆刷组

>>





- Item No.FTS-1087
- ✓ Handle Material: Wood/Plastic
- ✓ Bristle Material: Synthetic Hair/Natural Hair
  - Can be used with powder, cream, and liquid formulas
- ✓ 100% synthetic bristles are cruelty-free





- ✓ Item No.FTS-1088
- ✓ Handle Material: Wood/Plastic
- ✓ Bristle Material: Synthetic Hair/Natural Hair
- ✓ Can be used with powder, cream, and liquid formulas
- ✓ 100% synthetic bristles are cruelty-free



K

收刷组

<<







- / Item No.FTS-1089
- ✓ Handle Material: Plastic
- ✓ Bristle Material: Synthetic Hair/Natural Hair
- ✓ Can be used with powder, cream, and liquid formulas
- ✓ 100% synthetic bristles are cruelty-free







- ✓ Item No.FTS-1090
- ✓ Handle Material: Wood/Plastic
- ✓ Bristle Material: Synthetic Hair/Natural Hair
- $\checkmark$  Can be used with powder, cream, and liquid formulas
- ✓ 100% synthetic bristles are cruelty-free

#### 

化妆刷组

>>









1 Martin Mart



- ✓ Item No.FTS-1091
- ✓ Handle Material: Wood/Plastic
- ✓ Bristle Material: Synthetic Hair/Natural