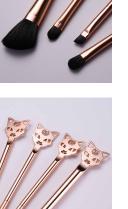

#### **FO「**SENSE 丰硕 美 妆

MAKEUP BRUSH SET

- ✓ Item No.FTS-1002 6pcs/Set
- ✓ Handle Material: Plastic
- ✓ Bristle Material: Synthetic Hair/Natural Hair
- ✓ Can be used with powder, cream, and liquid formula
- ✓ 100% synthetic bristles are cruelty-free