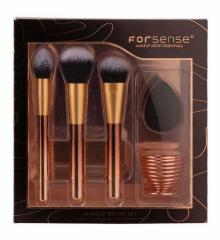

#### **FO「**SENSE 丰硕 美 妆

MAKEUP BRUSH SET

- ✓ Item No.FTS-1002 6pcs/Set
- ✓ Handle Material: Plastic
- ✓ Bristle Material: Synthetic Hair/Natural Hair
- ✓ Can be used with powder, cream, and liquid formula
- ✓ 100% synthetic bristles are cruelty-free