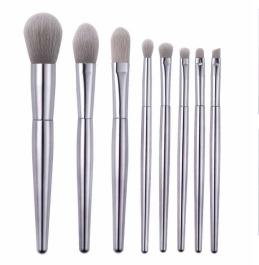

### PATENTED PRODUCT

C

▲ FKS-808

化

牧刷组

<<

- ✓ Item No.FTS-1000 8pcs/Set
- ✓ Handle Material: Plastic
- ✓ Bristle Material: Synthetic Hair/Natural Hair
- ✓ Can be used with powder, cream, and liquid formulas
- ✓ 100% synthetic bristles are cruelty-free