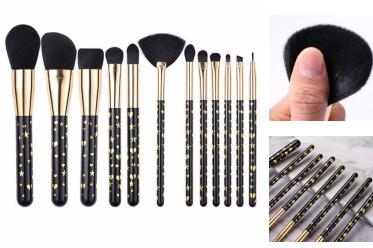

### PATENTED PRODUCT

C

▲ FKS-808

化

牧刷组

<<

- ✓ Item No.FTS-1000 8pcs/Set
- ✓ Handle Material: Plastic
- ✓ Bristle Material: Synthetic Hair/Natural Hair
- ✓ Can be used with powder, cream, and liquid formulas
- ✓ 100% synthetic bristles are cruelty-free