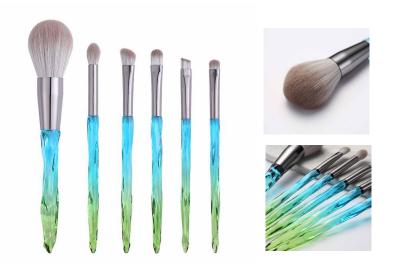

#### **FO「**SENSE 丰硕 美 妆

MAKEUP BRUSH SET

- ✓ Item No.FTS-1002 6pcs/Set
- ✓ Handle Material: Plastic
- ✓ Bristle Material: Synthetic Hair/Natural Hair
- ✓ Can be used with powder, cream, and liquid formula
- ✓ 100% synthetic bristles are cruelty-free