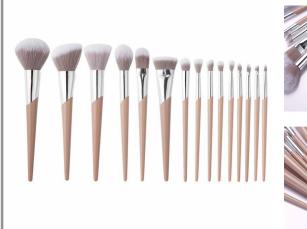

# MAKEUP BRUSH SET

- ✓ Bristle Material: Synthetic Hair/Natural Hair
- ✓ Can be used with powder, cream, and liquid formulas
- ✓ 100% synthetic bristles are cruelty-free

- ✓ Item No.FTS-1005 16pcs/Set
- ✓ Handle Material: Wood/Plastic
- ✓ Bristle Material: Synthetic Hair/Natural Hair
- $\checkmark$  Can be used with powder, cream, and liquid formulas
- ✓ 100% synthetic bristles are cruelty-free