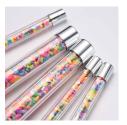

be used with powder, cream, and liquid formulas
- ✓ 100% synthetic bristles are cruelty-free

#### **FO「**SENSE 丰硕 美 妆







- / Item No.FTS-1095
- ✓ Handle Material: Wood/Plastic
- ✓ Bristle Material: Synthetic Hair/Natural Hair
- ✓ Can be used with powder, cream, and liquid formulas
- ✓ 100% synthetic bristles are cruelty-free

化妆刷组 >>







- ✓ Item No.FTS-1096
- ✓ Handle Material: Wood/Plastic
- ✓ Bristle Material: Synthetic Hair/Natural Hair
- $\checkmark$  Can be used with powder, cream, and liquid formulas
- 100% synthetic bristles are cruelty-free



MAKEUP BRUSH SET

ſŁ

牧刷组





- Item No.FTS-1097
- Handle Material: Wood/Plastic
- Bristle Material: Synthetic Hair/Natural Hair
- Can be used with powder, cream, and liquid formulas
- ✓ 100% synthetic bristles are cruelty-free





- Item No.FTS-1098
- Handle Material: Plastic
- ✓ Bristle Material: Synthetic Hair/Natural Hair
- Can be used with powder, cream, and liquid formulas
- ✓ 100% synthetic bristles are cruelty-free

#### 









✓ Item No.FTS-1099

- ✓ Handle Material: Wood/Plastic
- ✓ Bristle Material: Synthetic Hair/Natural Hair
- ✓ Can be used with powder, cream, and liquid formulas
- ✓ 100% synthetic bristles are cruelty-free

- ✓ Item No.FTS-1100
- ✓ Handle Material: Wood/Plastic
- ✓ Bristle Material: Synthetic Hair/Natural Hair
- ✓ Can be used with powder, cream, and liquid formulas
- ✓ 100% synthetic bristles are cruelty-free







MAKEUP BRUSH

SET







- / Item No.FTS-1101
- ✓ Handle Material: Aluminum
- ✓ Bristle Material: Synthetic Hair/Natural Hair
- ✓ Can be used with powder, cream, and li