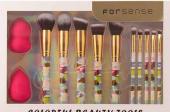

MAKEUP BRUSH SET

化妆刷组

>>

FORSEASE 丰 硕 美 妆

COLORFUL BEAUTY TOOLS

- Item No.FTS-1081
- Handle Material: Wood/Plastic
- Bristle Material: Synthetic Hair/Natural Hair  $\checkmark$
- Can be used with powder, cream, and liquid formulas
- 100% synthetic bristles are cruelty-free