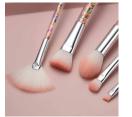

### PATENTED PRODUCT

C

▲ FKS-808

化

牧刷组

<<

- ✓ Item No.FTS-1000 8pcs/Set
- ✓ Handle Material: Plastic
- ✓ Bristle Material: Synthetic Hair/Natural Hair
- ✓ Can be used with powder, cream, and liquid formulas
- ✓ 100% synthetic bristles are cruelty-free