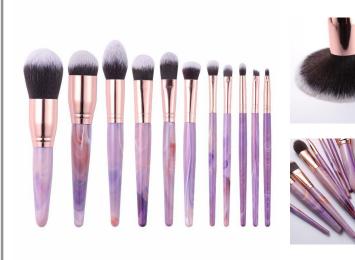

- Item No.FTS-1001 8pcs/Set
- Handle Material: Plastic
- ✓ Bristle Material: Synthetic Hair/Natural Hair
- $\checkmark$  Can be used with powder, cream, and liquid formulas
- ✓ 100% synthetic bristles are cruelty-free