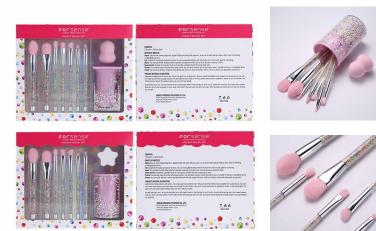

#### **FO「**SENSE 丰硕 美 妆

MAKEUP BRUSH SET

- ✓ Item No.FTS-1002 6pcs/Set
- ✓ Handle Material: Plastic
- ✓ Bristle Material: Synthetic Hair/Natural Hair
- ✓ Can be used with powder, cream, and liquid formula
- ✓ 100% synthetic bristles are cruelty-free

- ✓ Item No.FTS-1003 8pcs/Set
- ✓ Handle Material: Plastic
- ✓ Bristle Material: Synthetic Hair/Natural Hair
- $\checkmark$  Can be used with powder, cream, and liquid formula
- ✓ 100% synthetic bristles are cruelty-free